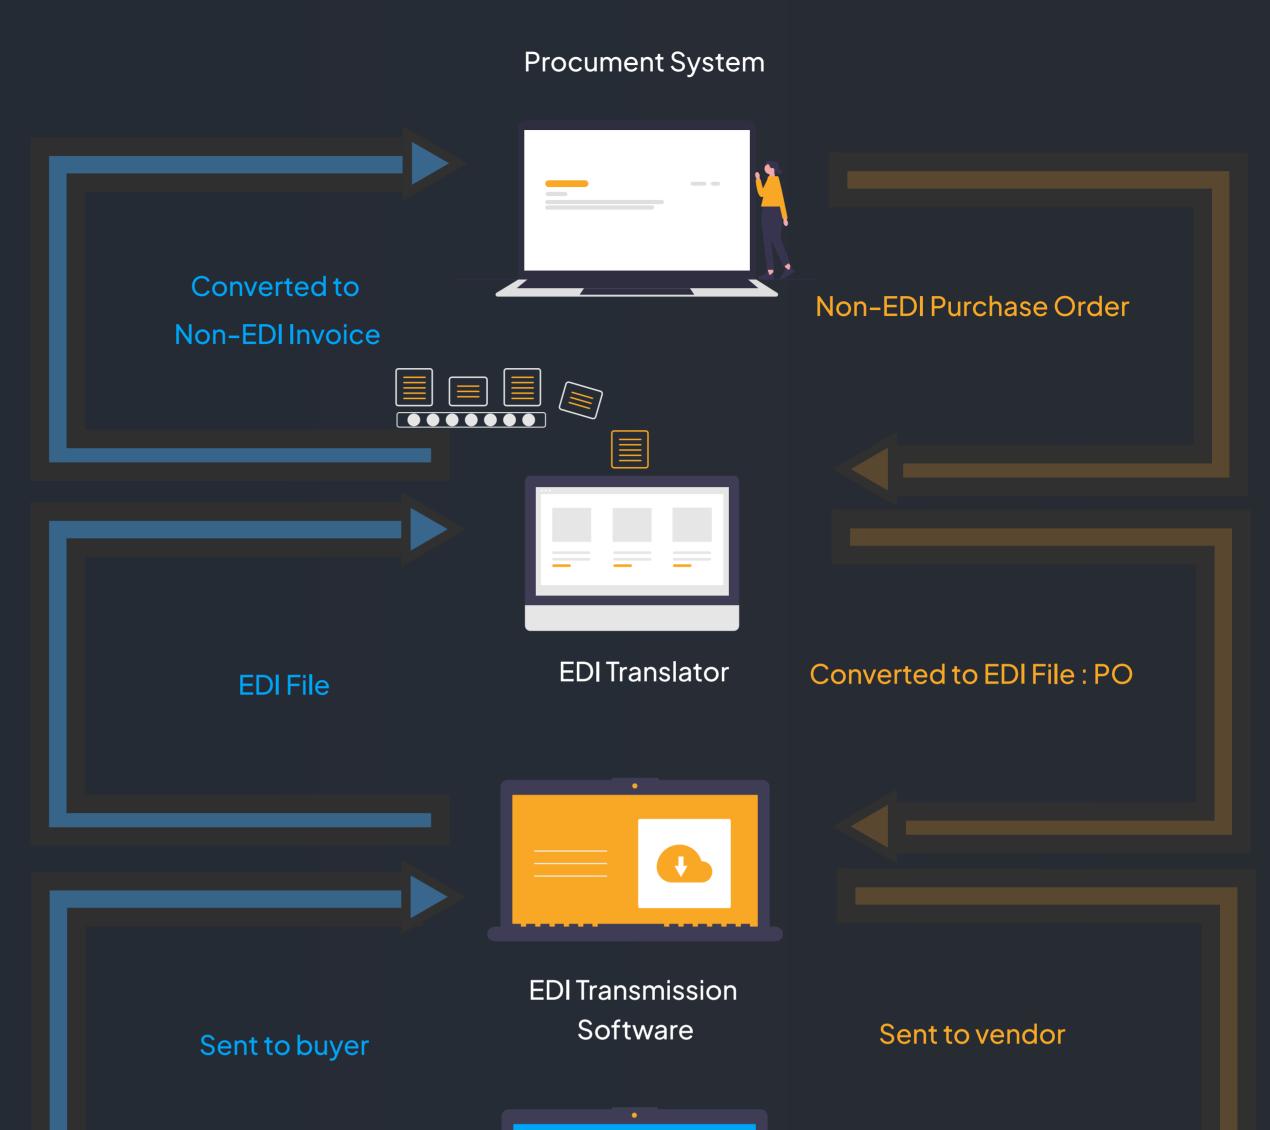

## ED Process Flow

EDI or Electronic Data Interchange is a communication technology of exchanging business documents like invoices, purchase orders, sales orders and advanced shipping notices, in a standard electronic format, as an alternative for traditional paper-based communication.

An EDI transmission software facilitates the communication bridge between trading partners. Once the partners agree with a particular EDI standard format and a transmission protocol, they have to find software which provides communication using that protocol. Then companies will add each other as their trading partners in each of their transmission software and do the necessary configurations.

| EDI Transmission                              |                                        |
|-----------------------------------------------|----------------------------------------|
| Converted to   EDI File: Invoice     Software | EDI File : PO                          |
| EDI Translator                                |                                        |
| Non-EDI Invoice                               | Converted to Non-EDI<br>Purchase Order |
| Sales order System                            |                                        |